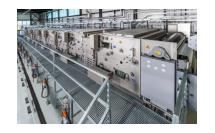

# **BENNINGER Winding solutions Optimized for a perfect fabric treatment**

#### Let-Off solutions:

- solid design for heavy rolls
   (Ø 2 m, up to 2 tons)
- precise and constant tension control with AC motors
- minimized maintenance efforts
- conveyor belt feeding support
- roll diameter monitoring system

#### Wind-up solutions:

- own-weight decoupled of the raising-up fabric roll up to 2 tons
- "star free" edge build-up (L-shape)
- integrated guiding devices
- quick, easy and safe roll change by automatic kick-out function
- integrated crosscutting