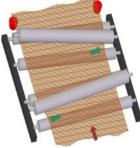

#### Full Width Spreader

**Center Guide** 

Trio Canter

**Duo Expander** 

Spreading fabric under high tension in front of Pull Roll Stands and between Heating Zones

Keeps fabric in center at accumulator inlets and outlets as well as before the Winder

Spreading fabric and keeping L-shape edges in front of each Dip Station and Winder

Spreading fabric under low tension at low tension Pull Roll Stands and before Winder and big Accumulators