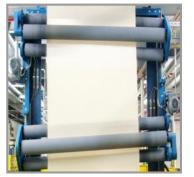

# **BENNINGER Winding solutions Optimized for a perfect fabric treatment**

#### Let-Off solutions:

- solid design for heavy rolls
   (Ø 2 m, up to 2 tons)
- precise and constant tension control with AC motors
- minimized maintenance efforts
- conveyor belt feeding support
- roll diameter monitoring system

#### Wind-up solutions:

- own-weight decoupled of the raising-up fabric roll up to 2 tons
- "star free" edge build-up (L-shape)
- integrated guiding devices
- quick, easy and safe roll change by automatic kick-out function
- integrated crosscutting