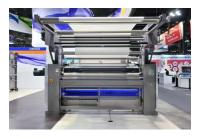

# **BENNINGER Winding solutions Optimized for a perfect fabric treatment**

#### Let-Off solutions:

- solid design for heavy rolls
   (Ø 2 m, up to 2 tons)
- precise and constant tension control with AC motors
- minimized maintenance efforts
- conveyor belt feeding support
- roll diameter monitoring system

#### Wind-up solutions:

- own-weight decoupled of the raising-up fabric roll up to 2 tons
- "star free" edge build-up (L-shape)
- integrated guiding devices
- quick, easy and safe roll change by automatic kick-out function
- integrated crosscutting