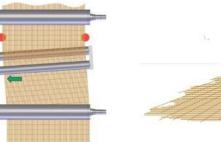

#### Full Width Spreader

**Center Guide** 

Trio Canter

**Duo Expander** 

Spreading fabric under high tension in front of Pull Roll Stands and between Heating Zones

Keeps fabric in center at accumulator inlets and outlets as well as before the Winder

Spreading fabric and keeping L-shape edges in front of each Dip Station and Winder

Spreading fabric under low tension at low tension Pull Roll Stands and before Winder and big Accumulators