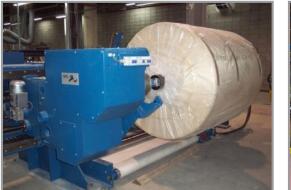

#### Let-Off solutions:

- solid design for heavy rolls
   (Ø 2 m, up to 2 tons)
- precise and constant tension control with AC motors
- minimized maintenance efforts
- conveyor belt feeding support
- roll diameter monitoring system

#### Wind-up solutions:

- own-weight decoupled of the raising-up fabric roll up to 2 tons
- "star free" edge build-up (L-shape)
- integrated guiding devices
- quick, easy and safe roll change by automatic kick-out function
- integrated crosscutting