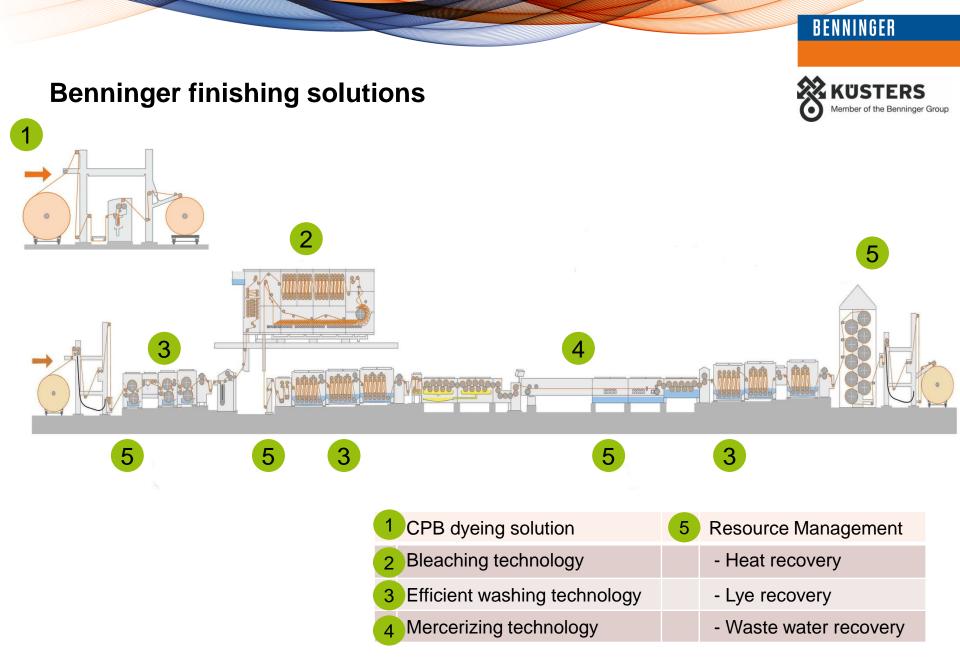

# Textile Finishing Leading wet processing technology

Benefits Textile Finishing Top fabric quality at lowest possible production cost Increased efficiency Ensuring ecological standards Lowest energy consumption Always up-to-date with the latest scientific findings Customized solutions to customer's individual needs

# **Textile Finishing**

BENNINGER

#### **BEN-WASH**

- Excellent washing performance
- Minimum water consumption
- High energy efficiency

#### **BEN-COLOUR**

- High reproducability
- Even dyeing results
- Low energy consumption (CPB)

#### **BEN-BLEACH**

- High productivity
- Best pre-treatment results
- 30 % lower production costs

## **Textile Finishing**

#### **BEN-DIMENSA**

- Improved dimensional stability
- Higher dye yield
- High lustre level
- For woven fabric and knitwear

### BEN-ECO

- Caustic recovery system
- Heat recovery system
- Waste water recycling and «zero discharge» solutions
- Energy-efficient drive technology