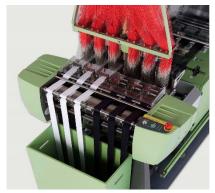

Fully electronical or mechanical crochet knitting machines with up to

20 weft bars

 Weaving machines for rigid and elastic tapes and webbings up to 365mm width, with dobby or with jacquard device up to 768 hooks