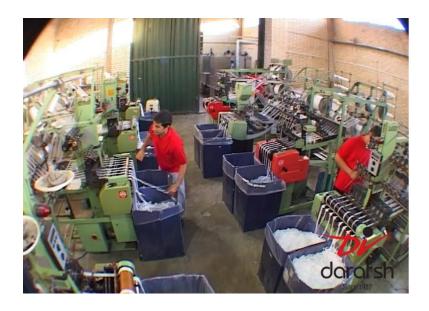

Fully electronical or mechanical crochet knitting machines with up to

20 weft bars

 Weaving machines for rigid and elastic tapes and webbings up to 365mm width, with dobby or with jacquard device up to 768 hooks