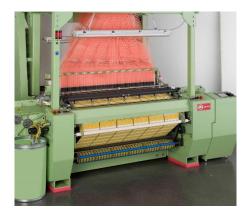

Fully electronical or mechanical crochet knitting machines with up to

20 weft bars

 Weaving machines for rigid and elastic tapes and webbings up to 365mm width, with dobby or with jacquard device up to 768 hooks