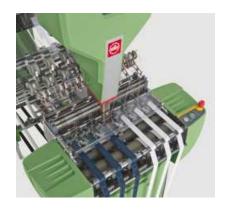

Fully electronical or mechanical crochet knitting machines with up to

20 weft bars

 Weaving machines for rigid and elastic tapes and webbings up to 365mm width, with dobby or with jacquard device up to 768 hooks