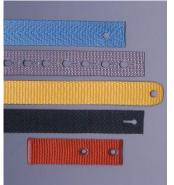

Warping machines for up to 1000 mm flange diam. for elastic and non-elastic yarns





Fully electronical or mechanical crochet knitting machines with up to

20 weft bars





 Weaving machines for rigid and elastic tapes and webbings up to 365mm width, with dobby or with jacquard device up to 768 hooks





Label weaving machines (rapier, airjet, needle)







Ultrasonic slitting machines / Cutting and folding machines





Page: 21

Dyeing and finishing ranges for all order sizes and relevant materials





Digital printing machines for rigid and elastic tapes





Page: 22

Winding- and rolling-up devices for all our machines







Automatic and semi-automatic packing machines









Page: 23



 Equipment for rolling, cutting, perforating, marking, welding and sewing













Page: 24





and a lot more equipment for all relevant applications and processes in the Narrow Fabric Industry.....

Please get in contact with us with regard to your specific demand!





We provide all relevant services around our products.....



#### **Services**

# Helpdesk

- Direct contact with experts in every area
- Machine operation support and trouble-shooting
- Fabric pattern design assistance
- Expertise centres for all technical concerns





#### Service calls

- Flexible and experienced service engineers
- Commissioning of new machines, support during start-up

**Technical support – for problem-free operations** 

- On-site training for customer personnel
- Trouble-shooting and repairs
- Advice on maintenance and spare parts stocking
- Assistance with the design of