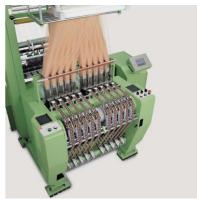

Fully electronical or mechanical crochet knitting machines with up to

20 weft bars

 Weaving machines for rigid and elastic tapes and webbings up to 365mm width, with dobby or with jacquard device up to 768 hooks