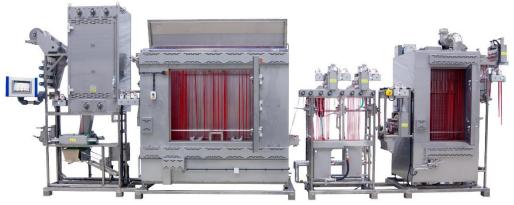

Fully electronical or mechanical crochet knitting machines with up to

20 weft bars

 Weaving machines for rigid and elastic tapes and webbings up to 365mm width, with dobby or with jacquard device up to 768 hooks

Label weaving machines (rapier, airjet, needle)

Ultrasonic slitting machines / Cutting and folding machines

Page: 21

Dyeing and finishing ranges for all order sizes and relevant materials

Digital printing machines for rigid and elastic tapes

Page: 22

Winding- and rolling-up devices for all our machines

Automatic and semi-automatic packing machines

Page: 23

 Equipment for rolling, cutting, perforating, marking, welding and sewing

Page: 24

and a lot more equipment for all relevant applications and processes in the Narrow Fabric Industry.....