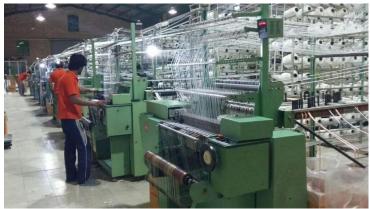

Fully electronical or mechanical crochet knitting machines with up to

20 weft bars

 Weaving machines for rigid and elastic tapes and webbings up to 365mm width, with dobby or with jacquard device up to 768 hooks