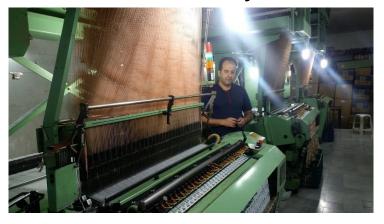

Fully electronical or mechanical crochet knitting machines with up to

20 weft bars

 Weaving machines for rigid and elastic tapes and webbings up to 365mm width, with dobby or with jacquard device up to 768 hooks

Label weaving machines (rapier, airjet, needle)

Ultrasonic slitting machines / Cutting and folding machines

Page: 21

Dyeing and finishing ranges for all order sizes and relevant materials

Digital printing machines for rigid and elastic tapes