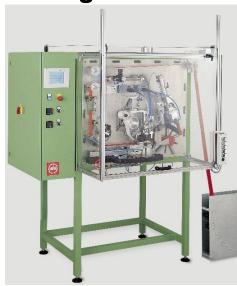

Fully electronical or mechanical crochet knitting machines with up to

20 weft bars

 Weaving machines for rigid and elastic tapes and webbings up to 365mm width, with dobby or with jacquard device up to 768 hooks

Label weaving machines (rapier, airjet, needle)

Ultrasonic slitting machines / Cutting and folding machines

Page: 21

Dyeing and finishing ranges for all order sizes and relevant materials

Digital printing machines for rigid and elastic tapes

Page: 22

Winding- and rolling-up devices for all our machines

Automatic and semi-automatic packing machines

Page: 23

 Equipment for rolling, cutting, perforating, marking, welding and sewing

Page: 24

and a lot more equipment for all relevant applications and processes in the Narrow Fabric Industry.....