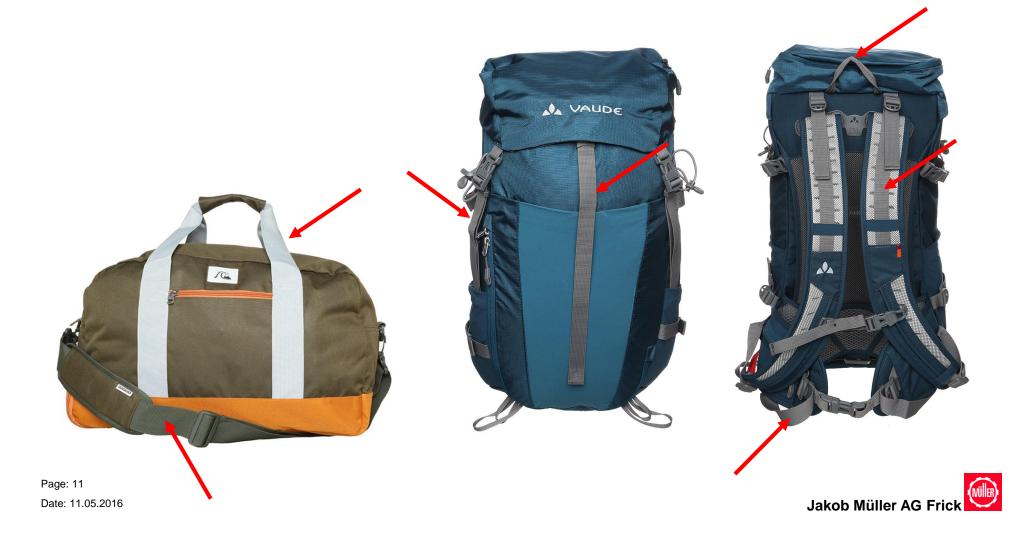

u together today





#### THE ORIGINAL SINCE 1887

- Founded in 1887
- Family-owned
- About 1,000 employees worldwide
- 100% self-financed
- Headquarter in Frick, Switzerland
- Global Sales and Service Network in all Major Textiles Markets





#### in Iran:

- Active since 1970
- Cooperation with our representative Messrs. Parsa Co., since 1996,
- Technical support through a local service engineer





#### in Iran:

 Customer base of around 80 customers in all major fields of activity in the narrow fabric industry











Narrow Fabrics ...
a Growing Range of Applications

### Plain and jacquard elastics for men's and ladies' underwear



Page: 8



### Woven labels for apparel and shoes









Page: 9

### Rigid and elastic tapes for shoes







Page: 10

### **Belts for bags**



#### **Medical textiles**











Page: 12

## Belts and webbing for Lifting and Cargo Lashing











### Webbings for fall protection





Page: 14



### **Automotive and Transportation**









Page: 15



## **Home textiles / Decoration / Packing**









Page: 16



and many more Applications.....





Systems and Solutions......

We are supplying the full range

Design software (CAD) for all our production systems





 Warping machines for up to 1000 mm flange diam. for elastic and non-elastic yarns





Fully electronical or mechanical crochet knitting machines with up to

20 weft bars





 Weaving machines for rigid and elastic tapes and webbings up to 365mm width, with dobby or with jacquard device up to 768 hooks





Label weaving machines (rapier, airjet, needle)