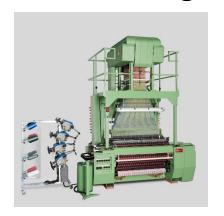

Fully electronical or mechanical crochet knitting machines with up to

20 weft bars

 Weaving machines for rigid and elastic tapes and webbings up to 365mm width, with dobby or with jacquard device up to 768 hooks