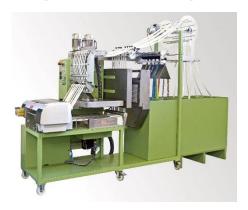

Fully electronical or mechanical crochet knitting machines with up to

20 weft bars

 Weaving machines for rigid and elastic tapes and webbings up to 365mm width, with dobby or with jacquard device up to 768 hooks

Label weaving machines (rapier, airjet, needle)

Ultrasonic slitting machines / Cutting and folding machines

Page: 21

Dyeing and finishing ranges for all order sizes and relevant materials

Digital printing machines for rigid and elastic tapes